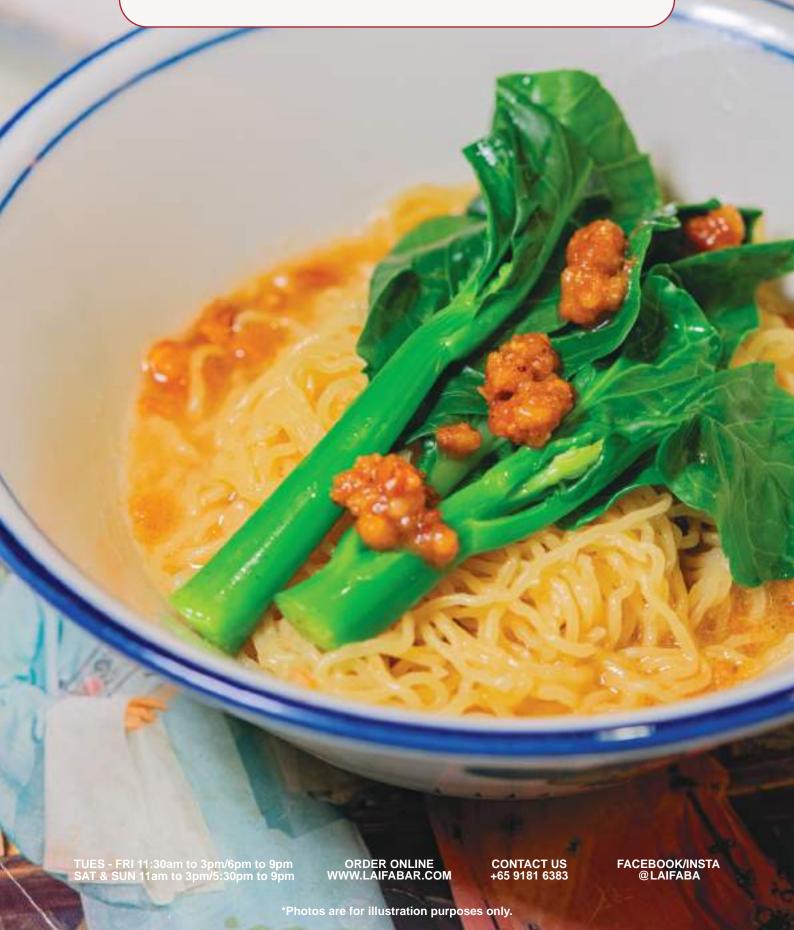

#### 

面 干捞面 Dry Tossed

EGG NOODLES, SHRIMP DUMPLING, HK KAI LAN
- SERVED WITH PORK BONE & SCALLOP BROTH.

Boiled over 12 hours to extract maximum flavor from pork bones and scallops, our broth is deliberately made to be light, free from additives, and naturally sweet. We recommend savoring this delicate palate cleanser before your meal, enhancing your dining experience with its hearty, flavorful base.

#### 干捞面 Dry Tossed

EGG NOODLES, POACHED WANTON, HK KAI LAN - SERVED WITH PORK BONE & SCALLOP BROTH.

Boiled over 12 hours to extract maximum flavor from pork bones and scallops, our broth is deliberately made to be light, free from additives, and naturally sweet. We recommend savoring this delicate palate cleanser before your meal, enhancing your dining experience with its hearty, flavorful base.