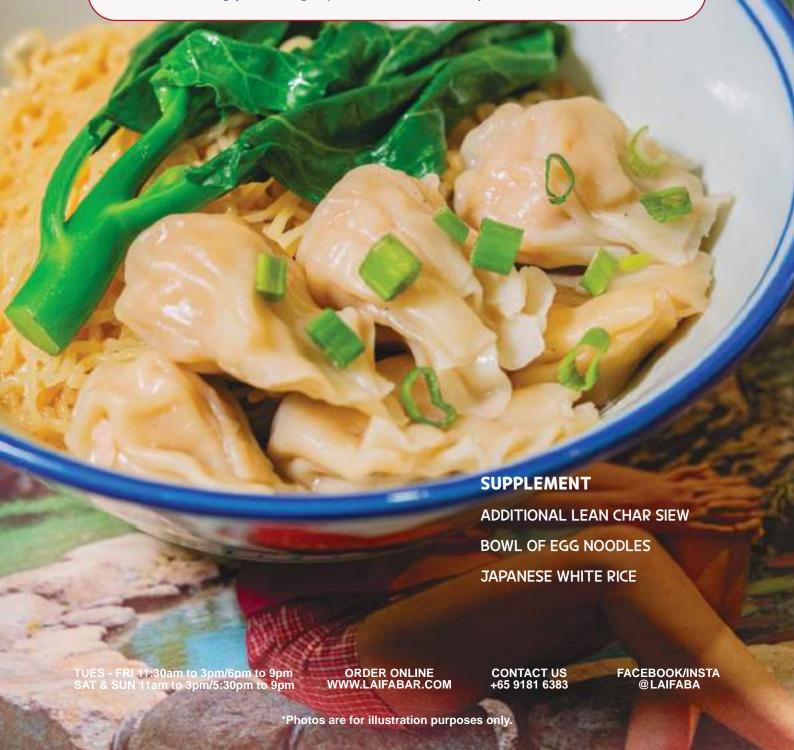

#### 云 PORK WANTON 香 WITH EGG NOODLES (6pcs) 面 工株石 Dry Tossed

#### 干捞面 Dry Tossed

EGG NOODLES, POACHED WANTON, HK KAI LAN - SERVED WITH PORK BONE & SCALLOP BROTH.

Boiled over 12 hours to extract maximum flavor from pork bones and scallops, our broth is deliberately made to be light, free from additives, and naturally sweet. We recommend savoring this delicate palate cleanser before your meal, enhancing your dining experience with its hearty, flavorful base.