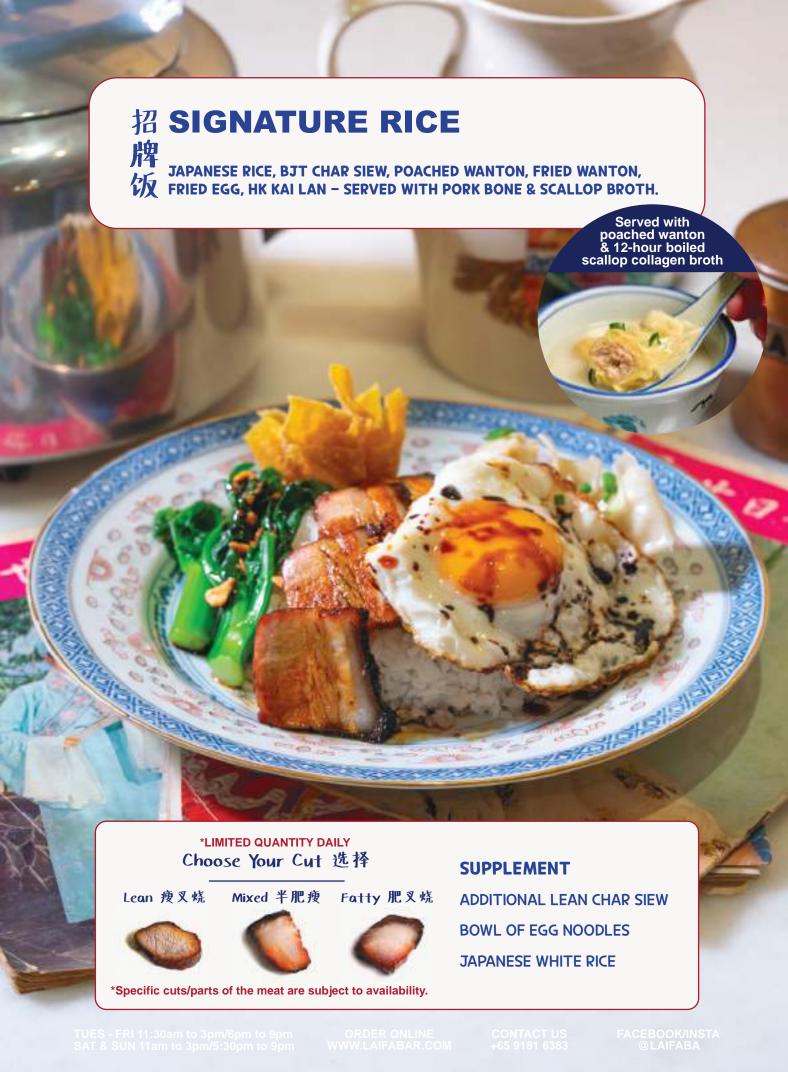

#### 招 SIGNATURE NOODLES

牌干捞面 Dry Tossed

EGG NOODLES, BJT CHAR SIEW, POACHED WANTON, FRIED WANTON, LAVA EGG, HK KAI LAN - SERVED WITH PORK BONE & SCALLOP BROTH.

\*LIMITED QUANTITY DAILY Choose Your Cut 选择

Lean 瘦叉烧 Mixed 半肥瘦 Fatty 肥叉烧

\*Specific cuts/parts of the meat are subject to availability.

#### **SUPPLEMENT**

ADDITIONAL LEAN CHAR SIEW **BOWL OF EGG NOODLES** JAPANESE WHITE RICE

TUES - FRI 11:30am to 3pm/6pm to 9pm SAT & SUN 11am to 3pm/5:30pm to 9pm

ORDER ONLINE WWW.LAIFABAR.COM

CONTACT US +65 9181 6383