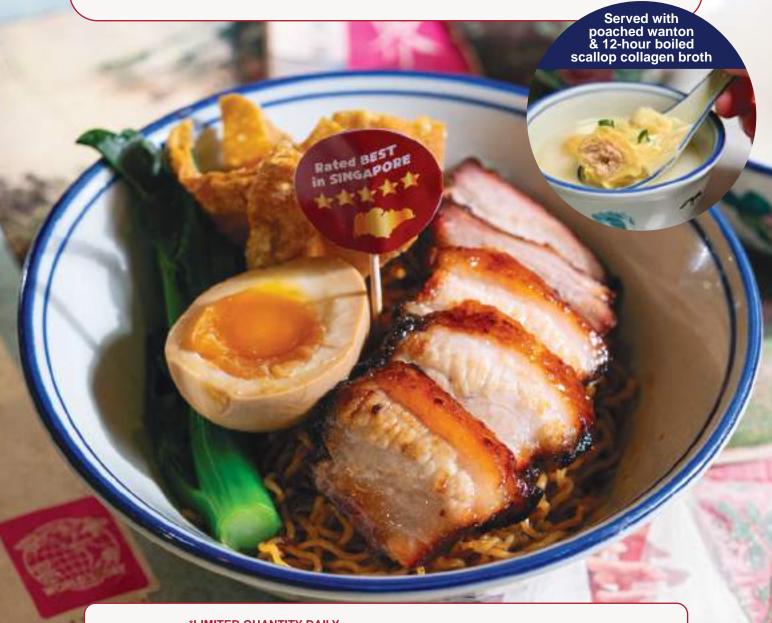

#### 招 SIGNATURE NOODLES

牌干捞面 Dry Tossed

EGG NOODLES, BJT CHAR SIEW, POACHED WANTON, FRIED WANTON, LAVA EGG, HK KAI LAN - SERVED WITH PORK BONE & SCALLOP BROTH.

\*LIMITED QUANTITY DAILY Choose Your Cut 选择

Lean 瘦叉烧 Mixed 半肥瘦 Fatty 肥叉烧

\*Specific cuts/parts of the meat are subject to availability.